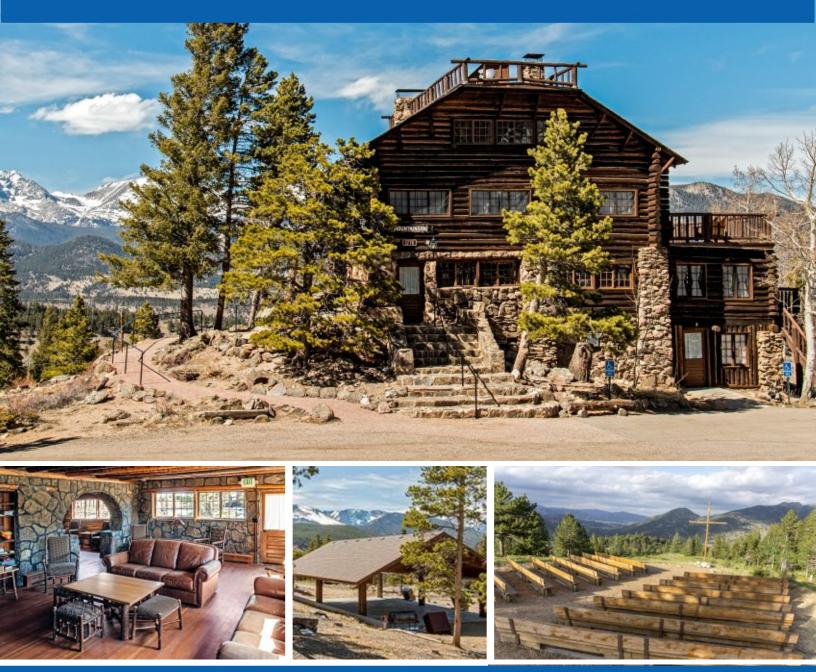

## HISTORIC MOUNTAINSIDE LODGE PACKAGE

This is a combination package that has beautiful mountain valley views. It includes the historic lodge, outdoor chapel, and a covered pavilion. Between the historic lodge and the annex building, you can sleep 38 people. The outdoor chapel can seat 120 and pavilion reception area can seat a max of 96 guests without a dance floor. Round and long tables with chairs are included.