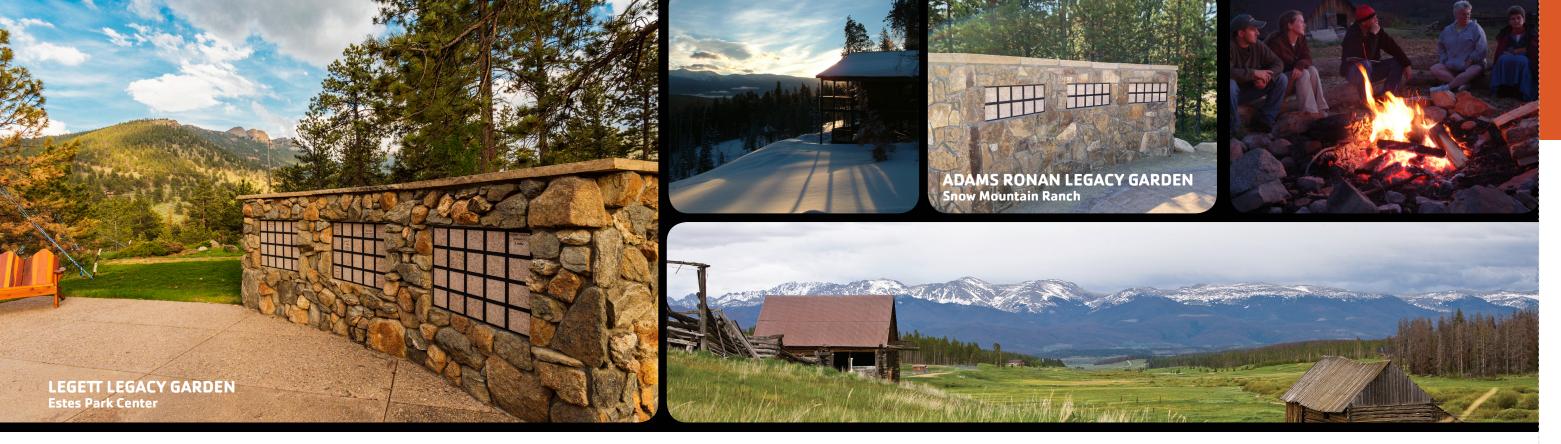

Would you like to make YMCA of the Rockies your final resting place?

A columbarium is a special, sacred place where friends and family may gather for remembrance and prayer. We've created two unique settings in order to provide a final resting place for friends of the YMCA, consecrated and conserved in a spirit of dignity and reverence.

#### **YMCA OF THE ROCKIES**

LEGETT LEGACY GARDEN
ADAMS RONAN LEGACY GARDEN

#### WHY A COLUMBARIUM NICHE?

Columbarium niches offer several advantages. They are sealed from moisture, which protects the urns and the cremains.

They conserve land, offering a greener alternative; and they are typically more affordable. You don't need to be a member of YMCA of the Rockies to purchase a niche.

## WHY MAKE THIS YOUR FINAL RESTING PLACE?

Our columbariums will be maintained and honored. Your family and friends can make remembering you part of their tradition when they visit Snow Mountain Ranch or Estes Park Center. It's a reminder of what was important to you in your life which will be a comfort to your loved ones.