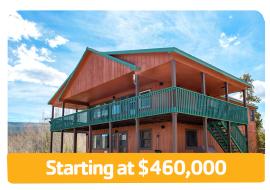

**Hallmark #56** 5 bed, 3 bath cabin with fireplace. Sleeps 12

**Bald Eagle #52** 4 bed, 3 bath cabin with fireplace. Sleeps 10