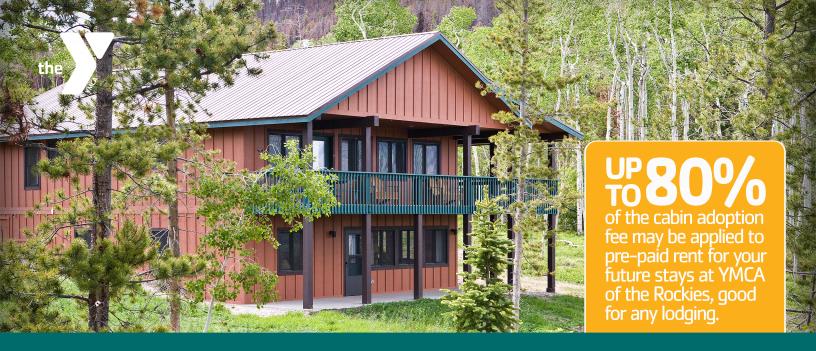

#### **ADDITIONAL DETAILS**

Adoption options include:

- Single or dual family adoption
- Immediate settlement
- · Payment plan of up to three years
- Pre-paid rent\*\* of up to 80% of the adoption fee

Cabin donor reservations are made in August for stays during winter/spring (12/1 - 5/31) and in December for stays during summer/fall (6/1 - 11/30). See a property map to drive by available remodels or new construction sites.

\*Additional fees apply, \*\*Not tax-deductible. Pricing valid through March 31, 2024.