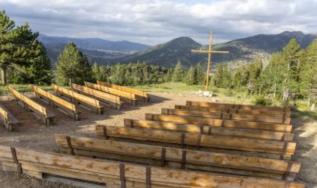

## HISTORIC MOUNTAINSIDE LODGE PACKAGE

This is a combination package that has beautiful mountain valley views. It includes the historic lodge, outdoor chapel, and a covered pavilion. Between the historic lodge and the annex building, you can sleep 38 people. The outdoor chapel and pavilion reception area can seat 120 guests. Round and long tables with chairs are included.