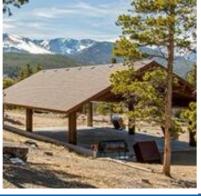

## HISTORIC MOUNTAINSIDE LODGE PACKAGE

This is a combination package that has beautiful mountain valley views. It includes the historic lodge, outdoor chapel, and a covered pavilion. Between the historic lodge and the annex building, you can sleep 38 people. The outdoor chapel and pavilion reception area can seat 120 guests. Round and long tables with chairs are included.