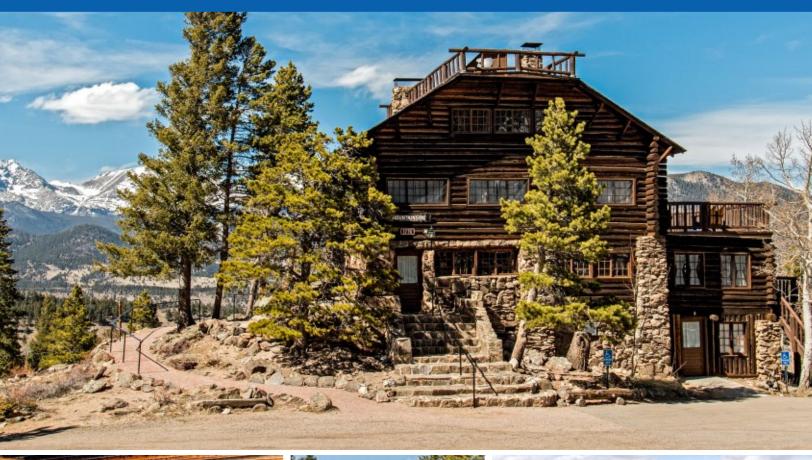

## HISTORIC MOUNTAINSIDE LODGE PACKAGE

This is a combination package that has beautiful mountain valley views. It includes the historic lodge, outdoor chapel, and a covered pavilion. Between the historic lodge and the annex building, you can sleep 38 people. The outdoor chapel and pavilion reception area can seat 120 guests. Round and long tables with chairs are included.