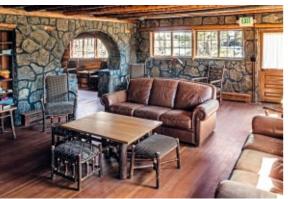

## HISTORIC MOUNTAINSIDE LODGE PACKAGE

This is a combination package that has beautiful mountain valley views. It includes the historic lodge, outdoor chapel, and a covered pavilion. Between the historic lodge and the annex building, you can sleep 38 people. The outdoor chapel and pavilion reception area can seat 120 guests. Round and long tables with chairs are included.